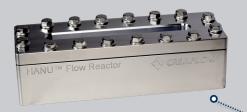

# HANU™ 2X 5 Flow Reactor

### **Lab to Production Scale**

5mL | 15mL | 150 mL

Extended T/p range Up to 150°C / 25 bar

> **Static Mixing Element** Configurations

#### **Irradiation Sources**

- Interchangeable LEDs
- Wavelength: 365 625 nm
- Tuneable light intensity
  - ATEX certification ready

**Process Inlays & In/Outlet Ports** 

- Non-metallic
- Coated

SS 316L, HC276, Tigr2, E-Cu, PTFE, PEEK, SiC, etc.